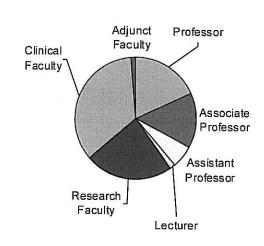

#### **Faculty Composition** Adjunct Faculty Visiting Clinical Faculty Faculty Professor Archivist/ Associate Curator/ Professor Librarian Assistant Research Instructor Professor Faculty Lecturer

| Percentage by Fa    | aculty | Category                        |     |
|---------------------|--------|---------------------------------|-----|
| Professor           | 24%    | Research Faculty                | 12% |
| Associate Professor | 12%    | Archivist/Curator/<br>Librarian | 3%  |
| Assistant Professor | 12%    | Clinical Faculty                | 20% |
| Instructor          | >1%    | Adjunct Faculty                 | 3%  |
| Lecturer            | 14%    | Visiting Faculty                | 1%  |