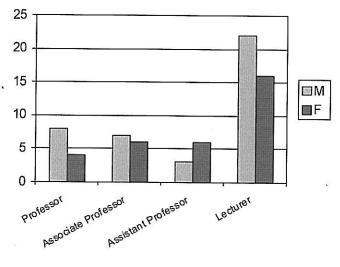

#### Ann Arbor Faculty Gender Head Count by Rank

The charts are based on data provided by Human Resource Information Services.

The Committee on the Economic Status of the Faculty wishes to thank the central administration and the schools and colleges for their assistance in providing this information.