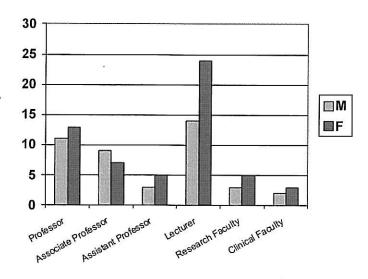

#### Ann Arbor Faculty Gender Head Count by Rank

The charts are based on data provided by Human Resource Information Services.

The Committee on the Economic Status of the Faculty wishes to thank the central administration and the schools and colleges for their assistance in providing this information.