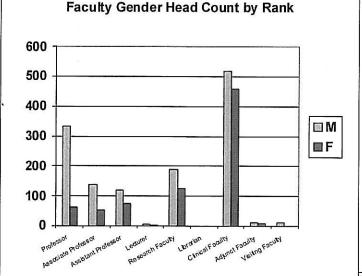

## University of Michigan- Committee on the Economic Status of the Faculty Ann Arbor Campus 2008-09

February 2009 Report on Instructional Faculty Developed for the CESF by the SACUA Office Staff

| <b>Composition of the Facu</b> | lty 2008-09 |        |
|--------------------------------|-------------|--------|
| Total number of faculty        | Male        | Female |
| <b>all ranks:</b> 5,757        | 61%         | 39%    |
| Gender by Rank                 |             |        |
|                                | Male        | Female |
| Professor                      | 79%         | 21%    |
| Associate Professor            | 64%         | 36%    |
| Assistant Professor            | 59%         | 41%    |
| Instructor                     | 0%          | 100%   |
| Lecturer                       | 45%         | 55%    |
| Research Faculty               | 64%         | 36%    |
| Archivist/Curator/Librarian    | 30%         | 70%    |
| Clinical Faculty               | 52%         | 48%    |
| Adjunct Faculty                | 58%         | 42%    |
| Visiting Faculty               | 76%         | 24%    |

#### Ann Arbor Faculty Gender Head Count by Rank

The charts are based on data provided by Human Resource Information Services.

The Committee on the Economic Status of the Faculty wishes to thank the central administration and the schools and colleges for their assistance in providing this information.