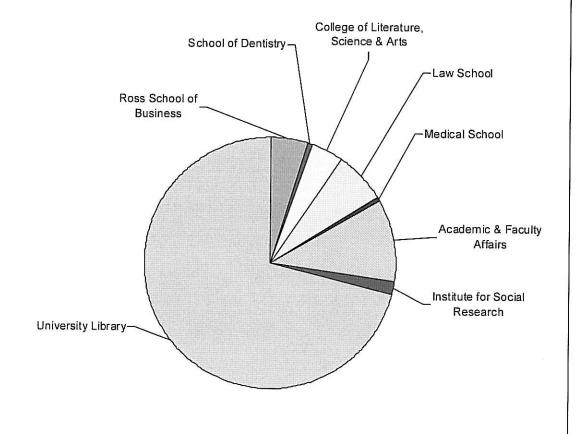

| Percentage by Fa    | aculty | Category                        |     |
|---------------------|--------|---------------------------------|-----|
| Professor           | 24%    | Research Faculty                | 12% |
| Associate Professor | 12%    | Archivist/Curator/<br>Librarian | 3%  |
| Assistant Professor | 12%    | Clinical Faculty                | 20% |
| Instructor          | >1%    | Adjunct Faculty                 | 3%  |
| Lecturer            | 14%    | Visiting Faculty                | 1%  |