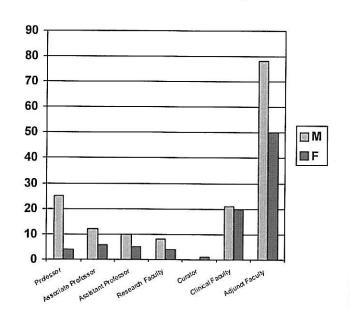

#### Ann Arbor Faculty Gender Head Count by Rank

The charts are based on data provided by Human Resource Information Services.

The Committee on the Economic Status of the Faculty wishes to thank the central administration and the schools and colleges for their assistance in providing this information.