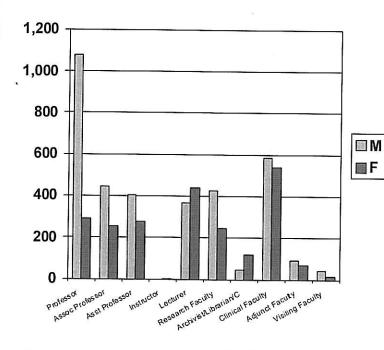

## University of Michigan- Committee on the Economic Status of the Faculty Ann Arbor Campus 2008-09

February 2009 Report on Instructional Faculty Developed for the CESF by the SACUA Office Staff

| <b>Composition of the Facu</b> | lty 2008-09 |        |
|--------------------------------|-------------|--------|
| Total number of faculty        | Male        | Female |
| <b>all ranks:</b> 5,757        | 61%         | 39%    |
| Gender by Rank                 |             |        |
|                                | Male        | Female |
| Professor                      | 79%         | 21%    |
| Associate Professor            | 64%         | 36%    |
| Assistant Professor            | 59%         | 41%    |
| Instructor                     | 0%          | 100%   |
| Lecturer                       | 45%         | 55%    |
| Research Faculty               | 64%         | 36%    |
| Archivist/Curator/Librarian    | 30%         | 70%    |
| Clinical Faculty               | 52%         | 48%    |
| Adjunct Faculty                | 58%         | 42%    |
| Visiting Faculty               | 76%         | 24%    |

#### **Faculty Composition** Adjunct Faculty Visiting Clinical Faculty Faculty Professor Archivist/ Associate Curator/ Professor Librarian Assistant Research Instructor Professor Faculty Lecturer

#### Ann Arbor Faculty Gender Head Count by Rank

The charts are based on data provided by Human Resource Information Services.

The Committee on the Economic Status of the Faculty wishes to thank the central administration and the schools and colleges for their assistance in providing this information.