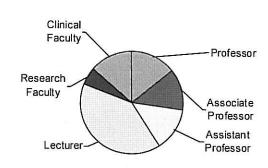

#### **Faculty Composition** Adjunct Faculty Visiting Clinical Faculty Faculty Professor Archivist/ Associate Curator/ Professor Librarian Assistant Research Instructor Professor Faculty Lecturer

| Percentage by Fa    | aculty | Category                        |     |
|---------------------|--------|---------------------------------|-----|
| Professor           | 24%    | Research Faculty                | 12% |
| Associate Professor | 12%    | Archivist/Curator/<br>Librarian | 3%  |
| Assistant Professor | 12%    | Clinical Faculty                | 20% |
| Instructor          | >1%    | Adjunct Faculty                 | 3%  |
| Lecturer            | 14%    | Visiting Faculty                | 1%  |