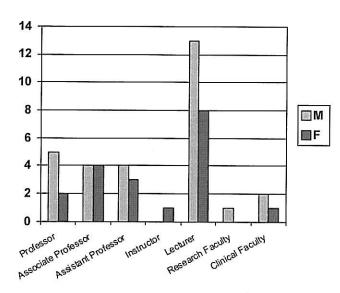

#### Ann Arbor Faculty Gender Head Count by Rank

The charts are based on data provided by Human Resource Information Services.

The Committee on the Economic Status of the Faculty wishes to thank the central administration and the schools and colleges for their assistance in providing this information.