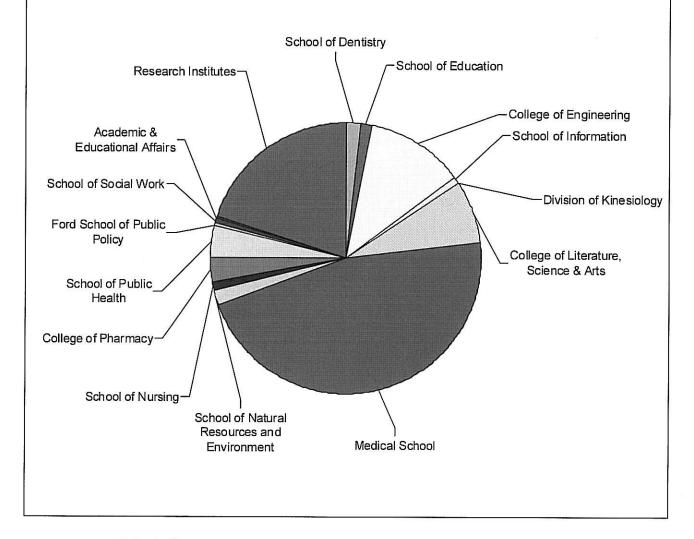

#### **Faculty Composition** Adjunct Faculty Visiting Clinical Faculty Faculty Professor Archivist/ Associate Curator/ Professor Librarian Assistant Research Instructor Professor Faculty Lecturer