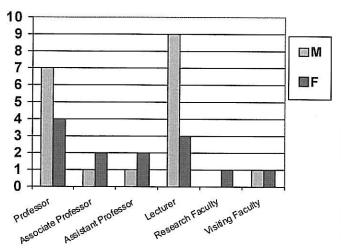

## University of Michigan- Committee on the Economic Status of the Faculty Ann Arbor Campus 2008-09

February 2009 Report on Instructional Faculty Developed for the CESF by the SACUA Office Staff

| <b>Composition of the Facu</b> | lty 2008-09 |        |
|--------------------------------|-------------|--------|
| Total number of faculty        | Male        | Female |
| <b>all ranks:</b> 5,757        | 61%         | 39%    |
| Gender by Rank                 |             |        |
|                                | Male        | Female |
| Professor                      | 79%         | 21%    |
| Associate Professor            | 64%         | 36%    |
| Assistant Professor            | 59%         | 41%    |
| Instructor                     | 0%          | 100%   |
| Lecturer                       | 45%         | 55%    |
| Research Faculty               | 64%         | 36%    |
| Archivist/Curator/Librarian    | 30%         | 70%    |
| Clinical Faculty               | 52%         | 48%    |
| Adjunct Faculty                | 58%         | 42%    |
| Visiting Faculty               | 76%         | 24%    |

#### Ann Arbor Faculty Gender Head Count by Rank

The charts are based on data provided by Human Resource Information Services.

The Committee on the Economic Status of the Faculty wishes to thank the central administration and the schools and colleges for their assistance in providing this information.