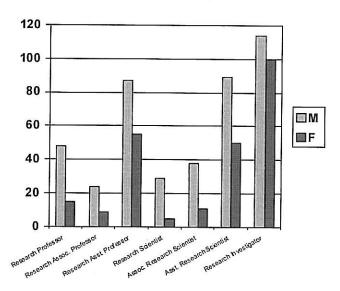

## University of Michigan- Committee on the Economic Status of the Faculty Ann Arbor Campus 2008-09

February 2009 Report on Instructional Faculty Developed for the CESF by the SACUA Office Staff

| <b>Composition of the Facu</b> | lty 2008-09 |        |
|--------------------------------|-------------|--------|
| Total number of faculty        | Male        | Female |
| <b>all ranks:</b> 5,757        | 61%         | 39%    |
| Gender by Rank                 |             |        |
|                                | Male        | Female |
| Professor                      | 79%         | 21%    |
| Associate Professor            | 64%         | 36%    |
| Assistant Professor            | 59%         | 41%    |
| Instructor                     | 0%          | 100%   |
| Lecturer                       | 45%         | 55%    |
| Research Faculty               | 64%         | 36%    |
| Archivist/Curator/Librarian    | 30%         | 70%    |
| Clinical Faculty               | 52%         | 48%    |
| Adjunct Faculty                | 58%         | 42%    |
| Visiting Faculty               | 76%         | 24%    |