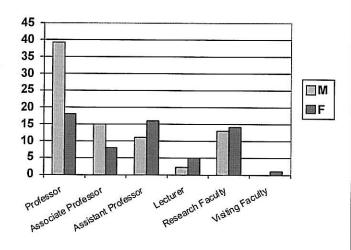

## University of Michigan- Committee on the Economic Status of the Faculty Ann Arbor Campus 2008-09

February 2009 Report on Instructional Faculty Developed for the CESF by the SACUA Office Staff

| <b>Composition of the Facu</b> | lty 2008-09 |        |
|--------------------------------|-------------|--------|
| Total number of faculty        | Male        | Female |
| <b>all ranks:</b> 5,757        | 61%         | 39%    |
| Gender by Rank                 |             |        |
|                                | Male        | Female |
| Professor                      | 79%         | 21%    |
| Associate Professor            | 64%         | 36%    |
| Assistant Professor            | 59%         | 41%    |
| Instructor                     | 0%          | 100%   |
| Lecturer                       | 45%         | 55%    |
| Research Faculty               | 64%         | 36%    |
| Archivist/Curator/Librarian    | 30%         | 70%    |
| Clinical Faculty               | 52%         | 48%    |
| Adjunct Faculty                | 58%         | 42%    |
| Visiting Faculty               | 76%         | 24%    |

#### Ann Arbor Faculty Gender Head Count by Rank

The charts are based on data provided by Human Resource Information Services.

The Committee on the Economic Status of the Faculty wishes to thank the central administration and the schools and colleges for their assistance in providing this information.