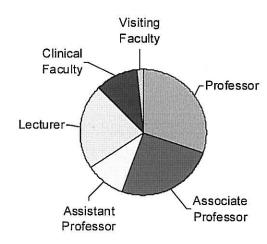

#### **Faculty Composition** Adjunct Faculty Visiting Clinical Faculty Faculty Professor Archivist/ Associate Curator/ Professor Librarian Assistant Research Instructor Professor Faculty Lecturer

| Percentage by Fa    | aculty | Category                        |     |
|---------------------|--------|---------------------------------|-----|
| Professor           | 24%    | Research Faculty                | 12% |
| Associate Professor | 12%    | Archivist/Curator/<br>Librarian | 3%  |
| Assistant Professor | 12%    | Clinical Faculty                | 20% |
| Instructor          | >1%    | Adjunct Faculty                 | 3%  |
| Lecturer            | 14%    | Visiting Faculty                | 1%  |