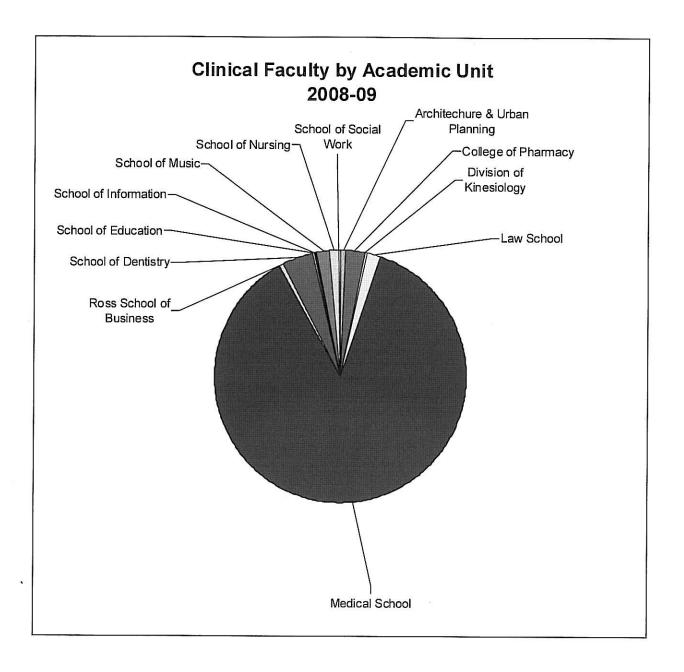

| Percentage by Fa    | aculty | Category                        |     |
|---------------------|--------|---------------------------------|-----|
| Professor           | 24%    | Research Faculty                | 12% |
| Associate Professor | 12%    | Archivist/Curator/<br>Librarian | 3%  |
| Assistant Professor | 12%    | Clinical Faculty                | 20% |
| Instructor          | >1%    | Adjunct Faculty                 | 3%  |
| Lecturer            | 14%    | Visiting Faculty                | 1%  |