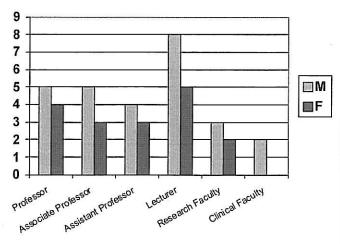

#### Ann Arbor Faculty Gender Head Count by Rank

The charts are based on data provided by Human Resource Information Services.

The Committee on the Economic Status of the Faculty wishes to thank the central administration and the schools and colleges for their assistance in providing this information.