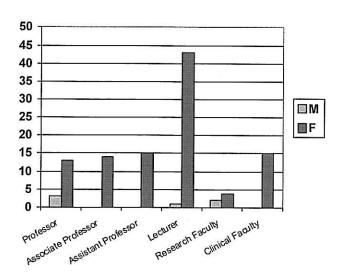

## University of Michigan- Committee on the Economic Status of the Faculty Ann Arbor Campus 2008-09

February 2009 Report on Instructional Faculty Developed for the CESF by the SACUA Office Staff

| <b>Composition of the Facu</b> | lty 2008-09 |        |
|--------------------------------|-------------|--------|
| Total number of faculty        | Male        | Female |
| <b>all ranks:</b> 5,757        | 61%         | 39%    |
| Gender by Rank                 |             |        |
|                                | Male        | Female |
| Professor                      | 79%         | 21%    |
| Associate Professor            | 64%         | 36%    |
| Assistant Professor            | 59%         | 41%    |
| Instructor                     | 0%          | 100%   |
| Lecturer                       | 45%         | 55%    |
| Research Faculty               | 64%         | 36%    |
| Archivist/Curator/Librarian    | 30%         | 70%    |
| Clinical Faculty               | 52%         | 48%    |
| Adjunct Faculty                | 58%         | 42%    |
| Visiting Faculty               | 76%         | 24%    |

#### Ann Arbor Faculty Gender Head Count by Rank

The charts are based on data provided by Human Resource Information Services.

The Committee on the Economic Status of the Faculty wishes to thank the central administration and the schools and colleges for their assistance in providing this information.