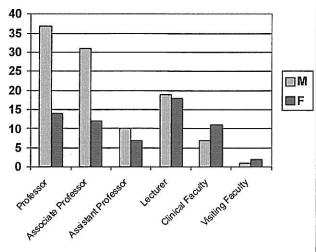

## University of Michigan- Committee on the Economic Status of the Faculty Ann Arbor Campus 2008-09

February 2009 Report on Instructional Faculty Developed for the CESF by the SACUA Office Staff

| <b>Composition of the Facu</b> | lty 2008-09 |        |
|--------------------------------|-------------|--------|
| Total number of faculty        | Male        | Female |
| <b>all ranks:</b> 5,757        | 61%         | 39%    |
| Gender by Rank                 |             |        |
|                                | Male        | Female |
| Professor                      | 79%         | 21%    |
| Associate Professor            | 64%         | 36%    |
| Assistant Professor            | 59%         | 41%    |
| Instructor                     | 0%          | 100%   |
| Lecturer                       | 45%         | 55%    |
| Research Faculty               | 64%         | 36%    |
| Archivist/Curator/Librarian    | 30%         | 70%    |
| Clinical Faculty               | 52%         | 48%    |
| Adjunct Faculty                | 58%         | 42%    |
| Visiting Faculty               | 76%         | 24%    |

#### Ann Arbor Faculty Gender Head Count by Rank

The charts are based on data provided by Human Resource Information Services.

The Committee on the Economic Status of the Faculty wishes to thank the central administration and the schools and colleges for their assistance in providing this information.