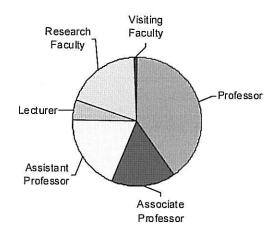

## University of Michigan- Committee on the Economic Status of the Faculty Ann Arbor Campus 2008-09

February 2009 Report on Instructional Faculty Developed for the CESF by the SACUA Office Staff

| <b>Composition of the Facu</b> | lty 2008-09 |        |
|--------------------------------|-------------|--------|
| Total number of faculty        | Male        | Female |
| <b>all ranks:</b> 5,757        | 61%         | 39%    |
| Gender by Rank                 |             |        |
|                                | Male        | Female |
| Professor                      | 79%         | 21%    |
| Associate Professor            | 64%         | 36%    |
| Assistant Professor            | 59%         | 41%    |
| Instructor                     | 0%          | 100%   |
| Lecturer                       | 45%         | 55%    |
| Research Faculty               | 64%         | 36%    |
| Archivist/Curator/Librarian    | 30%         | 70%    |
| Clinical Faculty               | 52%         | 48%    |
| Adjunct Faculty                | 58%         | 42%    |
| Visiting Faculty               | 76%         | 24%    |

#### **Faculty Composition** Adjunct Faculty Visiting Clinical Faculty Faculty Professor Archivist/ Associate Curator/ Professor Librarian Assistant Research Instructor Professor Faculty Lecturer

| Percentage by Fa    | aculty | Category                        |     |
|---------------------|--------|---------------------------------|-----|
| Professor           | 24%    | Research Faculty                | 12% |
| Associate Professor | 12%    | Archivist/Curator/<br>Librarian | 3%  |
| Assistant Professor | 12%    | Clinical Faculty                | 20% |
| Instructor          | >1%    | Adjunct Faculty                 | 3%  |
| Lecturer            | 14%    | Visiting Faculty                | 1%  |