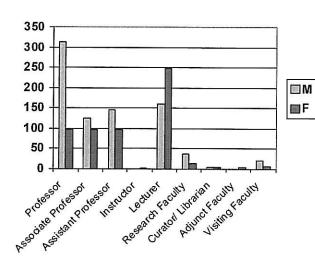

## University of Michigan- Committee on the Economic Status of the Faculty Ann Arbor Campus 2008-09

February 2009 Report on Instructional Faculty Developed for the CESF by the SACUA Office Staff

| <b>Composition of the Facu</b> | lty 2008-09 |        |
|--------------------------------|-------------|--------|
| Total number of faculty        | Male        | Female |
| <b>all ranks:</b> 5,757        | 61%         | 39%    |
| Gender by Rank                 |             |        |
|                                | Male        | Female |
| Professor                      | 79%         | 21%    |
| Associate Professor            | 64%         | 36%    |
| Assistant Professor            | 59%         | 41%    |
| Instructor                     | 0%          | 100%   |
| Lecturer                       | 45%         | 55%    |
| Research Faculty               | 64%         | 36%    |
| Archivist/Curator/Librarian    | 30%         | 70%    |
| Clinical Faculty               | 52%         | 48%    |
| Adjunct Faculty                | 58%         | 42%    |
| Visiting Faculty               | 76%         | 24%    |

#### Ann Arbor Faculty Gender Head Count by Rank

The charts are based on data provided by Human Resource Information Services.

The Committee on the Economic Status of the Faculty wishes to thank the central administration and the schools and colleges for their assistance in providing this information.