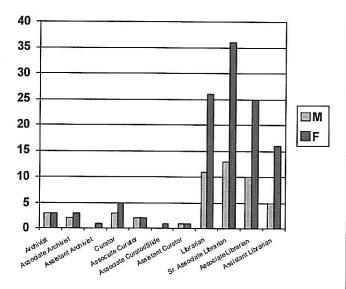

The librarians provided a subset analysis of their own salaries. Highlights of their report include that Michigan librarians' salaries rank lowest in Michigan of Ph.D. granting universities. The entry-level librarian salary of \$40,000 was lower than the annualized salary of \$41,797 for the library's equivalent of a graduate student instructor. This disparity provides a striking example of salary inequity. Michigan ranks in the middle of its peer institutions for librarian compensation. Compensation appears to be higher at Michigan institutions with a faculty union than at peer institutions. Recommendations: The low level of compensation relative to other Michigan institutions raises concern. The minimum salary compensation for UM faculty librarians should certainly exceed the annualized compensation of unionized graduate student instructors.