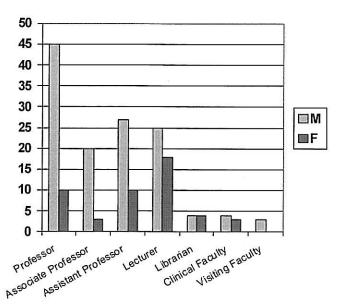

#### Ann Arbor Faculty Gender Head Count by Rank

The charts are based on data provided by Human Resource Information Services.

The Committee on the Economic Status of the Faculty wishes to thank the central administration and the schools and colleges for their assistance in providing this information.