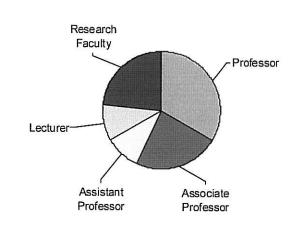

#### **Faculty Composition** Adjunct Faculty Visiting Clinical Faculty Faculty Professor Archivist/ Associate Curator/ Professor Librarian Assistant Research Instructor Professor Faculty Lecturer

| Percentage by Fa    | aculty | Category                        |     |
|---------------------|--------|---------------------------------|-----|
| Professor           | 24%    | Research Faculty                | 12% |
| Associate Professor | 12%    | Archivist/Curator/<br>Librarian | 3%  |
| Assistant Professor | 12%    | Clinical Faculty                | 20% |
| Instructor          | >1%    | Adjunct Faculty                 | 3%  |
| Lecturer            | 14%    | Visiting Faculty                | 1%  |