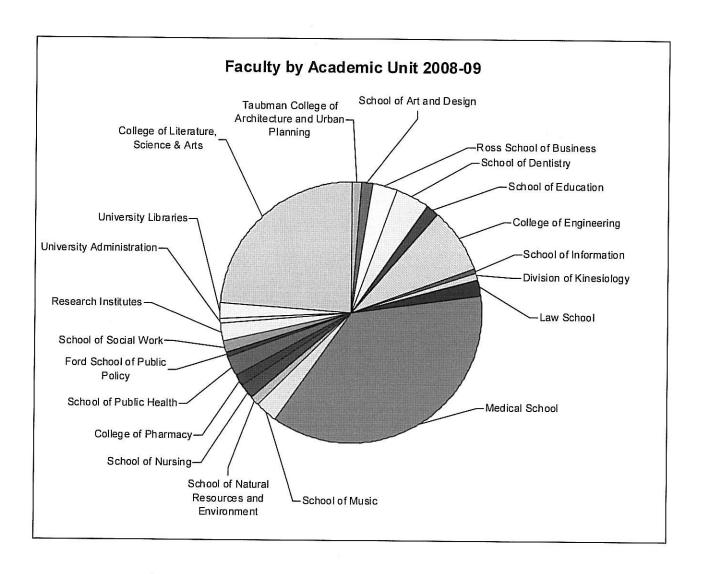

| Percentage by Fa    | aculty | Category                        |     |
|---------------------|--------|---------------------------------|-----|
| Professor           | 24%    | Research Faculty                | 12% |
| Associate Professor | 12%    | Archivist/Curator/<br>Librarian | 3%  |
| Assistant Professor | 12%    | Clinical Faculty                | 20% |
| Instructor          | >1%    | Adjunct Faculty                 | 3%  |
| Lecturer            | 14%    | Visiting Faculty                | 1%  |