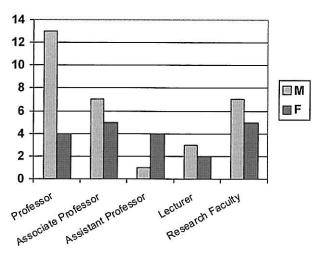

## University of Michigan- Committee on the Economic Status of the Faculty Ann Arbor Campus 2008-09

February 2009 Report on Instructional Faculty Developed for the CESF by the SACUA Office Staff

| <b>Composition of the Facu</b> | lty 2008-09 |        |
|--------------------------------|-------------|--------|
| Total number of faculty        | Male        | Female |
| <b>all ranks:</b> 5,757        | 61%         | 39%    |
| Gender by Rank                 |             |        |
|                                | Male        | Female |
| Professor                      | 79%         | 21%    |
| Associate Professor            | 64%         | 36%    |
| Assistant Professor            | 59%         | 41%    |
| Instructor                     | 0%          | 100%   |
| Lecturer                       | 45%         | 55%    |
| Research Faculty               | 64%         | 36%    |
| Archivist/Curator/Librarian    | 30%         | 70%    |
| Clinical Faculty               | 52%         | 48%    |
| Adjunct Faculty                | 58%         | 42%    |
| Visiting Faculty               | 76%         | 24%    |

#### Ann Arbor Faculty Gender Head Count by Rank

The charts are based on data provided by Human Resource Information Services.

The Committee on the Economic Status of the Faculty wishes to thank the central administration and the schools and colleges for their assistance in providing this information.