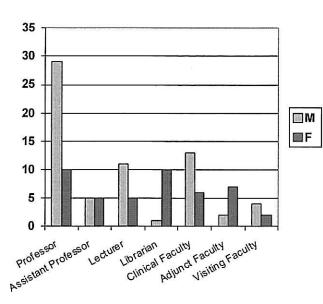

## University of Michigan- Committee on the Economic Status of the Faculty Ann Arbor Campus 2008-09

February 2009 Report on Instructional Faculty Developed for the CESF by the SACUA Office Staff

| <b>Composition of the Facu</b> | lty 2008-09 |        |
|--------------------------------|-------------|--------|
| Total number of faculty        | Male        | Female |
| <b>all ranks:</b> 5,757        | 61%         | 39%    |
| Gender by Rank                 |             |        |
|                                | Male        | Female |
| Professor                      | 79%         | 21%    |
| Associate Professor            | 64%         | 36%    |
| Assistant Professor            | 59%         | 41%    |
| Instructor                     | 0%          | 100%   |
| Lecturer                       | 45%         | 55%    |
| Research Faculty               | 64%         | 36%    |
| Archivist/Curator/Librarian    | 30%         | 70%    |
| Clinical Faculty               | 52%         | 48%    |
| Adjunct Faculty                | 58%         | 42%    |
| Visiting Faculty               | 76%         | 24%    |

#### Ann Arbor Faculty Gender Head Count by Rank

The charts are based on data provided by Human Resource Information Services.

The Committee on the Economic Status of the Faculty wishes to thank the central administration and the schools and colleges for their assistance in providing this information.