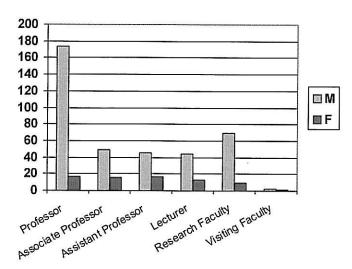

#### Ann Arbor Faculty Gender Head Count by Rank

The charts are based on data provided by Human Resource Information Services.

The Committee on the Economic Status of the Faculty wishes to thank the central administration and the schools and colleges for their assistance in providing this information.