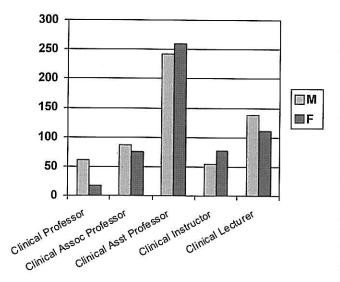

## University of Michigan- Committee on the Economic Status of the Faculty Ann Arbor Campus 2008-09

February 2009 Report on Instructional Faculty Developed for the CESF by the SACUA Office Staff

| <b>Composition of the Facu</b> | lty 2008-09 |        |
|--------------------------------|-------------|--------|
| Total number of faculty        | Male        | Female |
| <b>all ranks:</b> 5,757        | 61%         | 39%    |
| Gender by Rank                 |             |        |
|                                | Male        | Female |
| Professor                      | 79%         | 21%    |
| Associate Professor            | 64%         | 36%    |
| Assistant Professor            | 59%         | 41%    |
| Instructor                     | 0%          | 100%   |
| Lecturer                       | 45%         | 55%    |
| Research Faculty               | 64%         | 36%    |
| Archivist/Curator/Librarian    | 30%         | 70%    |
| Clinical Faculty               | 52%         | 48%    |
| Adjunct Faculty                | 58%         | 42%    |
| Visiting Faculty               | 76%         | 24%    |