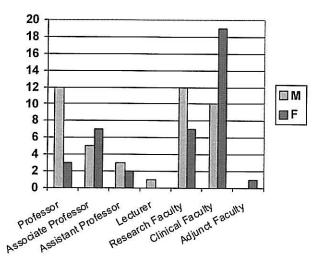

## University of Michigan- Committee on the Economic Status of the Faculty Ann Arbor Campus 2008-09

February 2009 Report on Instructional Faculty Developed for the CESF by the SACUA Office Staff

| <b>Composition of the Facu</b> | lty 2008-09 |        |
|--------------------------------|-------------|--------|
| Total number of faculty        | Male        | Female |
| <b>all ranks:</b> 5,757        | 61%         | 39%    |
| Gender by Rank                 |             |        |
|                                | Male        | Female |
| Professor                      | 79%         | 21%    |
| Associate Professor            | 64%         | 36%    |
| Assistant Professor            | 59%         | 41%    |
| Instructor                     | 0%          | 100%   |
| Lecturer                       | 45%         | 55%    |
| Research Faculty               | 64%         | 36%    |
| Archivist/Curator/Librarian    | 30%         | 70%    |
| Clinical Faculty               | 52%         | 48%    |
| Adjunct Faculty                | 58%         | 42%    |
| Visiting Faculty               | 76%         | 24%    |

#### Ann Arbor Faculty Gender Head Count by Rank

The charts are based on data provided by Human Resource Information Services.

The Committee on the Economic Status of the Faculty wishes to thank the central administration and the schools and colleges for their assistance in providing this information.