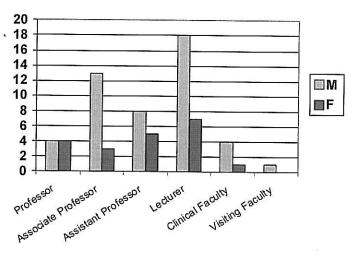

#### Ann Arbor Faculty Gender Head Count by Rank

The charts are based on data provided by Human Resource Information Services.

The Committee on the Economic Status of the Faculty wishes to thank the central administration and the schools and colleges for their assistance in providing this information.