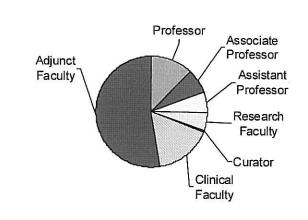

#### **Faculty Composition** Adjunct Faculty Visiting Clinical Faculty Faculty Professor Archivist/ Associate Curator/ Professor Librarian Assistant Research Instructor Professor Faculty Lecturer

| Percentage by Fa    | aculty | Category                        |     |
|---------------------|--------|---------------------------------|-----|
| Professor           | 24%    | Research Faculty                | 12% |
| Associate Professor | 12%    | Archivist/Curator/<br>Librarian | 3%  |
| Assistant Professor | 12%    | Clinical Faculty                | 20% |
| Instructor          | >1%    | Adjunct Faculty                 | 3%  |
| Lecturer            | 14%    | Visiting Faculty                | 1%  |